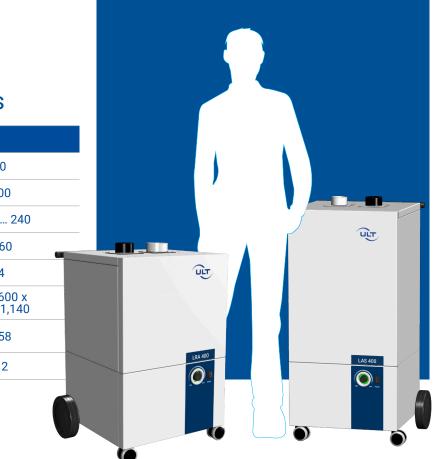

#### **Technical specifications**

| Parameter                 | Unit  |                             |
|---------------------------|-------|-----------------------------|
| Max. air flow             | m³/h  | 600                         |
| Max. vacuum               | Pa    | 9,800                       |
| Nominal voltage           | VAC   | 1~110 240                   |
| Power frequency           | Hz    | 50/60                       |
| Nominal motor<br>power    | kW    | 1.4                         |
| Dimensions<br>(W x D x H) | mm    | 652 x 600 x<br>852 to 1,140 |
| Sound level at<br>50-100% | dB(A) | 47-58                       |
| Interface                 |       | M12                         |