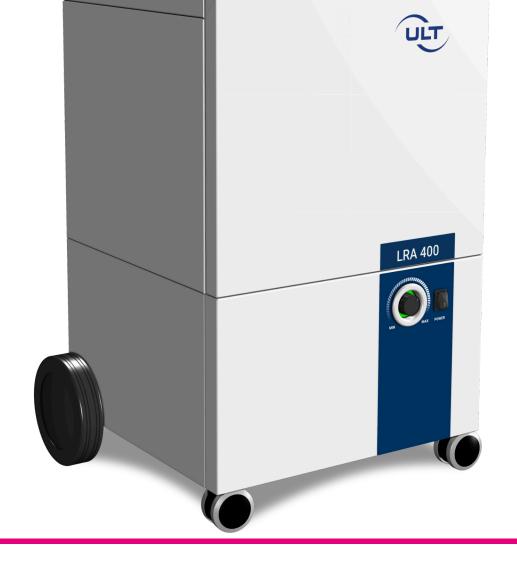

# ULT 400.1

The systems of the ULT 400.1 product range sustainably purify the ambient air during many industrial manufacturing and machining processes. They efficiently and sustainably eliminate airborne pollutants such as dust, smoke, gases, vapors, etc. by using state-of-the-art extraction and filter technology.

#### **Technical specifications**

| Parameter                 | Unit  |                             |
|---------------------------|-------|-----------------------------|
| Max. air flow             | m³/h  | 600                         |
| Max. vacuum               | Pa    | 9,800                       |
| Nominal voltage           | VAC   | 1~110 240                   |
| Power frequency           | Hz    | 50/60                       |
| Nominal motor<br>power    | kW    | 1.4                         |
| Dimensions<br>(W x D x H) | mm    | 652 x 600 x<br>852 to 1,140 |
| Sound level at<br>50-100% | dB(A) | 47-58                       |
| Interface                 |       | M12                         |