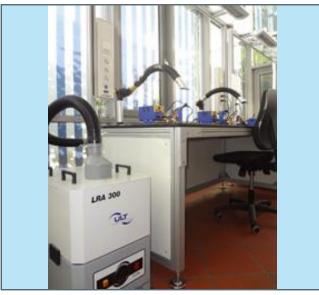

## Situation/challenge

- There should be ideal air conditions in the demo center of a manufacturer of automatic soldering systems
- · Central extraction cannot be implemented due to the special building architecture
- In the provider's training center, six hand soldering workstations must be equipped with extraction systems

## Solution

- LRA 200 extraction systems installed on every automatic soldering system via piping
- · LRA 300 filtration system as a central extraction solution for hand soldering workstations
- · Alsident extraction arms connected to LRA 300 unit via a specially designed piping system