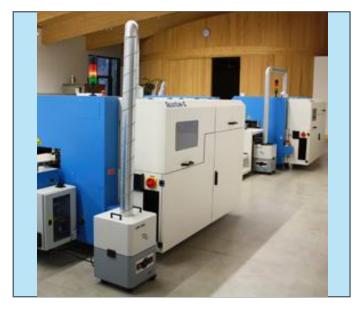

## Reference project/application

Extraction solution for soldering fumes in a demo center and training room

## Situation/challenge

- There should be ideal air conditions in the demo center of a manufacturer of automatic soldering systems
- · Central extraction cannot be implemented due to the special building architecture
- In the provider's training center, six hand soldering workstations must be equipped with extraction systems

## Solution

- LRA 200 extraction systems installed on every automatic soldering system via piping
- · LRA 300 filtration system as a central extraction solution for hand soldering workstations
- · Alsident extraction arms connected to LRA 300 unit via a specially designed piping system