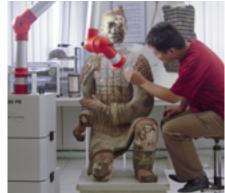

## Benefits of the ULT JUMBO Filtertrolley 2.0 Restauro

During the restoration of cultural heritages, dusts and fumes as well as gases and vapours are released. Restorers are exposed to pollutants, which means high health risks. Additionally, dust may deposit on processed objects. Hence, effective extraction and filtration technology is essential. The ULT JUMBO Filtertrolley 2.0 Restauro is ideally suited for restoration work. It is a small and mobile but powerful unit designed for changing work sites and applications where there is lack of space. ULT provides expert advice in selecting the appropriate capturing element. Especially important for highly focussed work: the ULT JUMBO Filtertrolley 2.0 Restauro is extremely quiet.