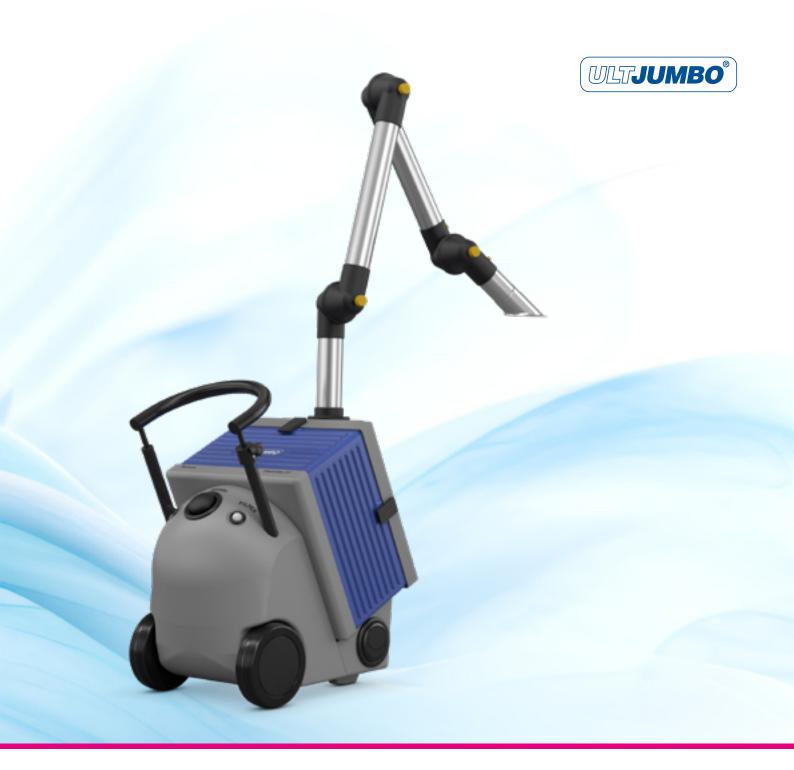

## ULT JUMBO Filtertrolley 2.0 Restauro – Mobile extraction and filtration unit for restoration work

Compact, flexible, versatile.

## Benefits of the ULT JUMBO Filtertrolley 2.0 Restauro

During the restoration of cultural heritages, dusts and fumes as well as gases and vapours are released. Restorers are exposed to pollutants, which means high health risks. Additionally, dust may deposit on processed objects. Hence, effective extraction and filtration technology is essential. The ULT JUMBO Filtertrolley 2.0 Restauro is ideally suited for restoration work. It is a small and mobile but powerful unit designed for changing work sites and applications where there is lack of space. ULT provides expert advice in selecting the appropriate capturing element. Especially important for highly focussed work: the ULT JUMBO Filtertrolley 2.0 Restauro is extremely quiet.

## **BENEFITS AT A GLANCE**

- Small, light and extremely quiet
- Useable in any position, variable suction plate
- Excellent ergonomics and handling
- High extraction performance, steplessly variable
- · Loaded particle filter indicator
- · Economical through long filter life time
- Contamination-low filter changing
- · Self-supporting extraction arm
- Application-specific capturing elements
- Optional: digital control with remote control, alternative suction accessories