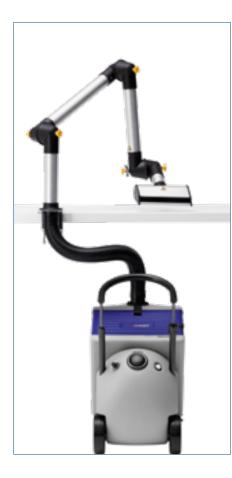

## Benefits of the ULT JUMBO Filtertrolley 2.0 Restauro

During the restoration of cultural heritages, dusts and fumes as well as gases and vapours are released. Restorers are exposed to pollutants, which means high health risks. Additionally, dust may deposit on processed objects. Hence, effective extraction and filtration technology is essential. The ULT JUMBO Filtertrolley 2.0 Restauro is ideally suited for restoration work. It is a small and mobile but powerful unit designed for changing work sites and applications where there is lack of space. ULT provides expert advice in selecting the appropriate capturing element. Especially important for highly focussed work: the ULT JUMBO Filtertrolley 2.0 Restauro is extremely quiet.

## **BENEFITS AT A GLANCE**

- Small, light and extremely quiet
- Useable in any position, variable suction plate
- Excellent ergonomics and handling
- High extraction performance, steplessly variable
- · Loaded particle filter indicator
- · Economical through long filter life time
- Contamination-low filter changing
- · Self-supporting extraction arm
- Application-specific capturing elements
- Optional: digital control with remote control, alternative suction accessories